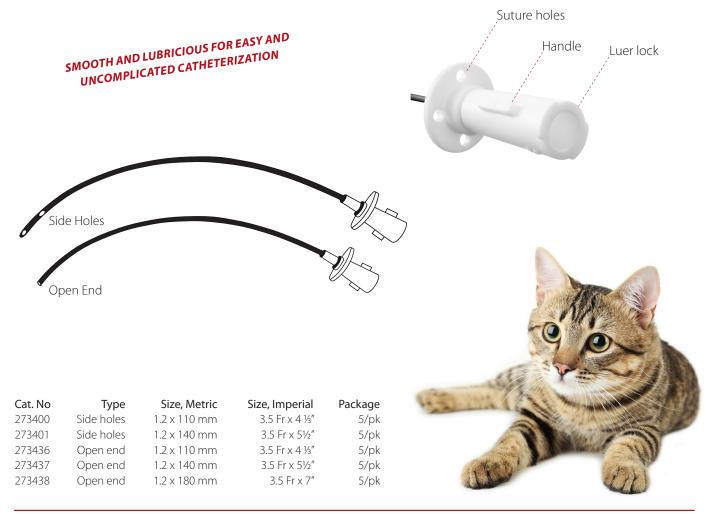

## BUSTER Easy Slide Cat Catheter

Popular cat catheter now available in BUSTER brand with the same good properties and then a little more...

Made from DEHP-free (phthalate free) medical grade of PTFE Polytetrafluroethylene the BUSTER Easy Slide Cat catheter is available in two forms: with open end or side holes both suitable for drainage and/or bladder lavage.

## Features and benefits

- High biocompatibility
- Suitable for medium-long placement (3 days)
- Optimal rigidity (no need for stylet), though still with proper softness
- Highly lubricious catheter tubing material that ensures easy catheterization
- Flexible baseplate with suturing holes allows securing of the catheter to the prepuce
- Luer Lock fitting which enables syringe-attachment for flushing and/or attaching a urine bag collection system to the catheter
- Radiopaque visible in x-ray
- Individually packed in easy-open pouch
- Small package size